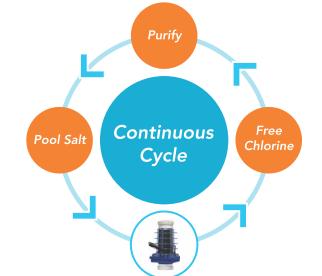

Our system uses mineral salts to produce a natural form of chlorine that purifies the water and eliminates the negative side effects associated with traditional chlorine pools.

## Just turn it on and let it automatically balance, control, and purify your pool.

7700 HIGH RIDGE RD SUITE B • BOYNTON BEACH, FL 33426 • www.solaxx.com