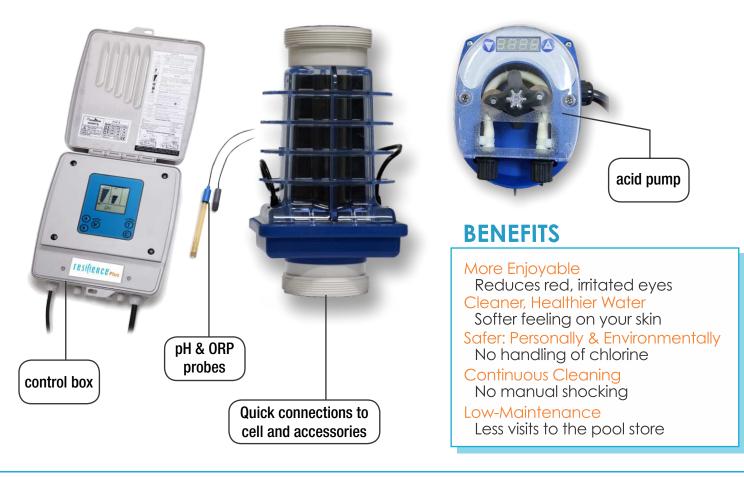

## **CLGD40** - 40K SALT SYSTEM ONLY

CLGD60 - 60K SALT SYSTEM ONLY

CLGD60+ - Includes pH/ORP/pump

## **FEATURES**

- Self-cleaning cell
- Salt chlorinator that monitors and controls chlorine and pH levels
- Working salinity range 1,500-7,000 ppm
- Adaptable to 120v-240V
- 1% increments in chlorine output
- Works at full capacity in extreme environment temperatures