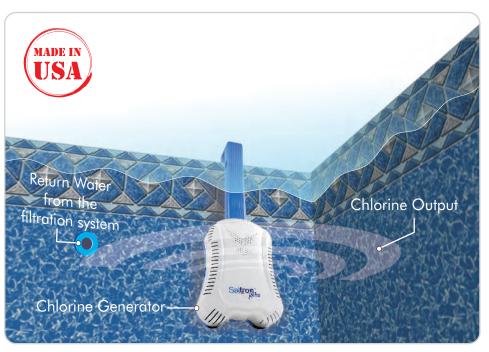

**SOLAXX** is pleased to introduce the **Saltron**® **Retro**, a salt chlorine generator for inground and aboveground pools.

This self-contained purification system utilizes a natural process to generate pure chlorine. The electrolytic process uses a very low concentration of salt (less then a teaspoon per gallon) and generates free chlorine. The chlorine continuously kills bacteria and algae and then reverts back to salt. This indefinite cycle leaves the water feeling silky, soft, refreshing and sparkling clear. Saltron® is easy to install, economic, and fully automatic.

Preparing your pool for a Saltron® system is easy. Simply bring the salt level to 3,000 ppm and begin sanitizing.

tel: 561-455-0252 fax: 561-455-0257