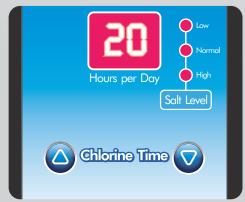

## A step above the competition:

- **Easy installation** on new and existing pools no plumbing required.
- **Programmable** digital timer to adjust chlorination time.
- **LED indicator lights** illuminate for easy salt level reference.
- Commercial grade titanium cell plates coated with precious metals.
- **Reverse polarity** keeps cell clean and prevents scaling.
- Clear cell housing allows user to easily inspect cell for scaling.
- **Switch-mode** power supply supplies smooth current to cell resulting in longer lifetime.
- **Critical fault protections** with automatic shut-down.
- Helps keep a consistent Free Chlorine residual.