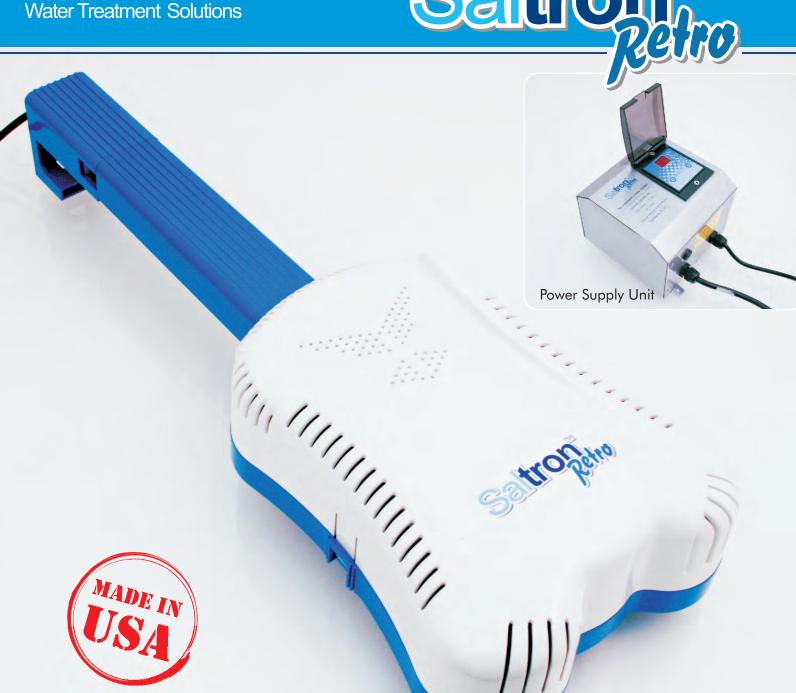

**SOLAXX** is pleased to introduce the **Saltron**® **Retro**, a salt chlorine generator for inground and aboveground pools.

This self-contained purification system utilizes a natural process to generate pure chlorine. The electrolytic process uses a very low concentration of salt (less then a teaspoon per gallon) and generates free chlorine. The chlorine continuously kills bacteria and algae and then reverts back to salt. This indefinite cycle leaves the water feeling silky, soft, refreshing and sparkling clear. Saltron® is easy to install, economic, and fully automatic.

## **SPECIFICATIONS:**

Pool Size: Up to 20,000 Gallons

Input: 100-240 VAC 50-60 Hz 1.5 Amps

Output: 20 VDC @ 3.0 Amps

Chlorine production: 0.4 lbs. / day

8 grams / hour

Dimensions: 300mm x 230mm

Warranty: 1 year