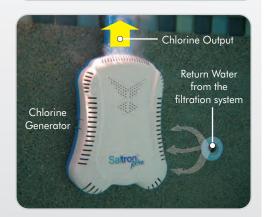

**SOLAXX** is pleased to introduce the **Saltron**® **Retro**, a salt chlorine generator for inground and aboveground pools.

This self-contained purification system utilizes a natural process to generate pure chlorine. The electrolytic process uses a very low concentration of salt (less then a teaspoon per gallon) and generates free chlorine. The chlorine continuously kills bacteria and algae and then reverts back to salt. This indefinite cycle leaves the water feeling silky, soft, refreshing and sparkling clear. Saltron® is easy to install, economic, and fully automatic.