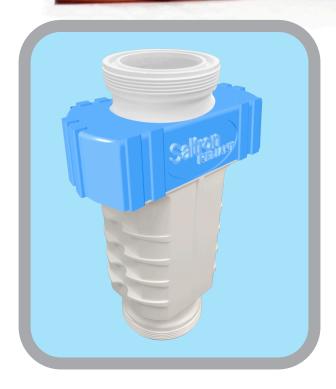

# Choosing the Correct Cell Model for Pool Size

| Cell Model:                        | 4              | 5              | 7              |
|------------------------------------|----------------|----------------|----------------|
| Maximum pool size in gallons       | 15k            | 25k            | 40k            |
| Chlorine Output gram p/hr (lb/24h) | 14.2<br>(0.75) | 21.7<br>(1.15) | 31.1<br>(1.65) |

In the event of heightened chlorine demands (such as warmer climates, high bathers load, etc.), calculate the cell size as 20% - 30% less than the sizes above