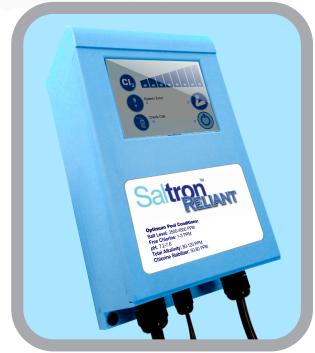

## **Power Pack**

### **Unique Features:**

- Technologically Advanced switch-mode power supply provides smooth current to the cell
- Easy Operation-Push button icons with LED indicators
- -8 levels for chlorine production
- Operates smoothly at wide salinity ranges of 2000-6000 ppm
- Super size heat sink allows system to work at full capacity in extreme environmental temperatures
- Continuous voltage supply to the cell even at lower output settings
- Suitable for pools up to 40,000 gallons
- Works on 115V and 230V systems

### **Control Panel Display:**

- -Anti-UV tinted window keeps membrane switch out of sunlight and inclement weather
- Super Chlor button enables 24 hour operation at full capacity
- Low salt indicator light tells you when to add salt
- Flow and Temperature sensor prolongs cell life and secures safe operation
- Constant, continuous current is provided to the cell for maximum water sanitation