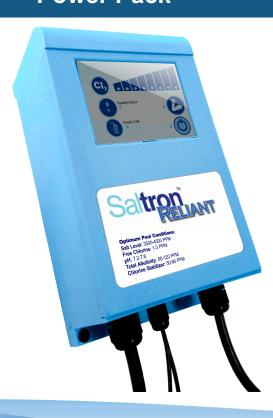

## **Power Pack**

### **Unique Features:**

- Technologically Advanced switch-mode power supply provides smooth current to the cell
- Easy Operation-Push button icons with LED indicators
- -8 levels for chlorine production
- Operates smoothly at wide salinity ranges of 2000-6000 ppm
- Super size heat sink allows system to work at full capacity in extreme environmental temperatures
- Continuous voltage supply to the cell even at lower output settings
- Suitable for pools up to 40,000 gallons
- Works on 115V and 230V systems

### **Control Panel Display:**

- -Anti-UV tinted window keeps membrane switch out of sunlight and inclement weather
- Super Chlor button enables 24 hour operation at full capacity
- Low salt indicator light tells you when to add salt
- Flow and Temperature sensor prolongs cell life and secures safe operation
- Constant, continuous current is provided to the cell for maximum water sanitation