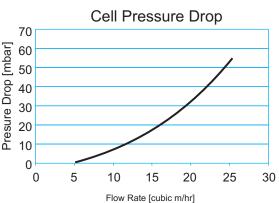

uption.

So when your time comes to buy or replace your salt sanitation system, ask for the most durable system on earth: Reliant. It is the definition of dependable.







# The World's Most Dependable Salt Sanitation System

# Choosing the Correct Cell Model for Pool Size

| Cell Model:                        | 4              | 5              | 7              |
|------------------------------------|----------------|----------------|----------------|
| Maximum pool size in gallons       | 15k            | 25k            | 40k            |
| Chlorine Output gram p/hr (lb/24h) | 14.2<br>(0.75) | 21.7<br>(1.15) | 31.1<br>(1.65) |

In the event of heightened chlorine demands (such as warmer climates, high bathers load, etc.), calculate the cell size as 20% - 30% less than the sizes above





## **Power Pack**



### **Unique Features:**

- Technologically Advanced switch-mode power supply provides smooth current to the cell
- Easy Operation-Push button icons with LED indicators
- -8 levels for chlorine production
- Operates smoothly at wide salinity ranges of 2000-6000 ppm
- Super size heat sink allows system to work at full capacity in extreme environmental temperatures
- Continuous voltage supply to the cell even at lower output settings
- Suitable for pools up to 40,000 gallons
- Works on 115V and 230V systems

### **Control Panel Display:**

- -Anti-UV tinted window keeps membrane switch out of sunlight and inclement weather
- Super Chlor button enables 24 hour operation at full capacity
- Low salt indicator light tells you when to add salt
- Flow and Temperature sensor