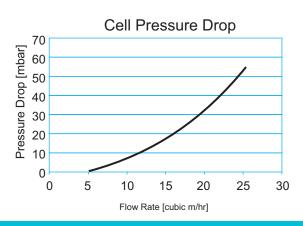

**SALT CHLORINE GENERATOR** 

- Safely Sanitizes Your Pool
  Water Using your Existing
  Pump and Filter
- LED indicator lights with simple user interface push buttons
- Dependable Digital Technology for Years of Service









## **SALT CHLORINE GENERATOR**

- Maximum pool size in gallons: 25,000
- Chlorine Output gram p/hr (lb/24h): 21.7 (1.15)





## **Power Pack**



## **Unique Features:**

- Comes with everything you need for in ground or above ground pool setup!
- Technologically Advanced switch-mode power supply provides smooth current to the cell.
- Easy Operation-Push button icons with LED indicators.
- 8 levels for chlorine production.
- Operates smoothly at wide salinity ranges of 2000-6000 ppm.
- Super size heat sink allows system to work at full capacity in extreme environmental temperatures .
- Continuous voltage supply to the cell even at lower output settings.
- Equipped with 110v plug for quick and easy installation.

## **Control Panel Display:**

- Anti-UV tinted window keeps membrane switch out of sunlight and inclement weather.
- Super Chlor button enables 24 hour operation at full capacity.
- Low salt indicat