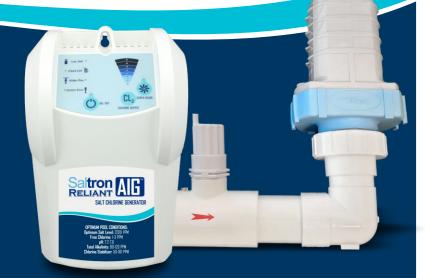

**SALT CHLORINE GENERATOR** 

- Safely Sanitizes Your Pool
  Water Using your Existing
  Pump and Filter
- LED indicator lights with simple user interface push buttons
- Dependable Digital Technology for Years of Service

## **SALT CHLORINE GENERATOR**

- Maximum pool size in gallons: 25,000
- Chlorine Output gram p/hr (lb/24h): 21.7 (1.15)

## **Unique Features:**

- Comes with everything you need for in ground or above ground pool setup!
- Technologically Advanced switch-mode power supply provides smooth current to the cell.
- Easy Operation-Push button icons with LED indicators.
- 8 levels for chlorine production.
- Operates smoothly at wide salinity ranges of 2000-6000 ppm.
- Super size heat sink allows system to work at full capacity in extreme environmental temperatures .
- Continuous voltage supply to the cell even at lower output settings.
- Equipped with 110v plug for quick and easy installation.

## **Control Panel Display:**

- Anti-UV tinted window keeps membrane switch out of sunlight and inclement weather.
- Super Chlor button enables 24 hour operation at full capacity.
- Low salt indicator light tells you when to add salt.
- Flow and Temperature sensor prolongs cell life and secures safe operation.
- LED lights indicate water conditions and system status.