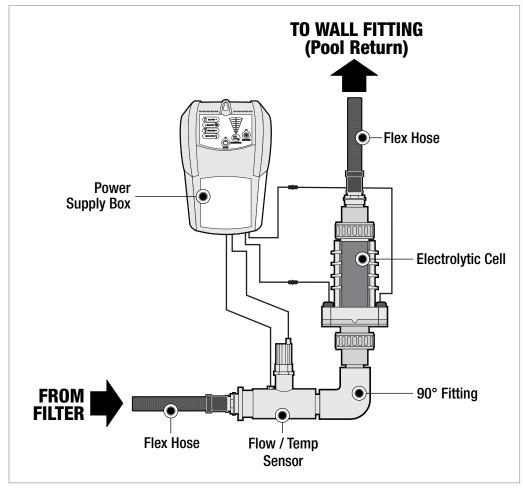

## **Power Pack**

## **Control Panel Display:**

- Anti-UV tinted window keeps membrane switch out of sunlight and inclement weather.
- Super Chlor button enables 24 hour operation at full capacity.
- Low salt indicator light tells you when to add salt.
- Flow and Temperature sensor prolongs cell life and secures safe operation.
- LED lights indicate water conditions and system status.