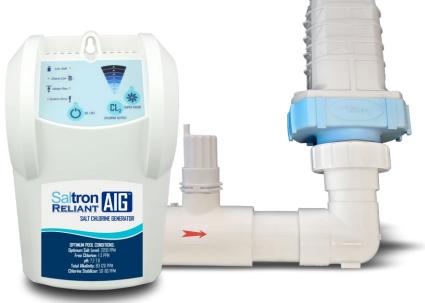

**SALT CHLORINE GENERATOR** 

- Safely Sanitizes Your Pool
  Water Using your Existing
  Pump and Filter
- LED indicator lights with simple user interface push buttons
- Dependable Digital Technology for Years of Service

## **Power Pack**

## **Unique Features:**

- Comes with everything you need for in ground or above ground pool setup!
- Technologically Advanced switch-mode power supply provides smooth current to the cell.
- Easy Operation-Push button icons with LED indicators.
- 8 levels for chlorine production.
- Operates smoothly at wide salinity ranges of 2000-6000 ppm.
- Super size heat sink allows system to work at full capacity in extreme environmental temperatures .
- Continuous voltage supply to the cell even at lower output settings.
- Equipped with 110v plug for quick and easy installation.

## **Control Panel Display:**

- Anti-UV tinted window keeps membrane switch out of sunlight and inclement weather.
- Super Chlor button enables 24 hour operation at full capacity.
- Low salt indicator light tells you when to add salt.
- Flow and Temperature sensor prolongs cell life and secures safe operation.
- LED lights indicate water conditions and system status.