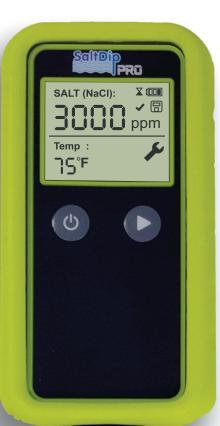

- Simple to use. Get results in 30 seconds
- Large digital LCD display
- Commercial grade conductivity probe
- Stainless steel 316 probe protector
- Hard convenient case keeps meter safe and protected - Take readings while meter is in the case!
- Uses 2 X AAA batteries to save you \$\$\$\$
- Extension probe cable included
- Calibration solution included