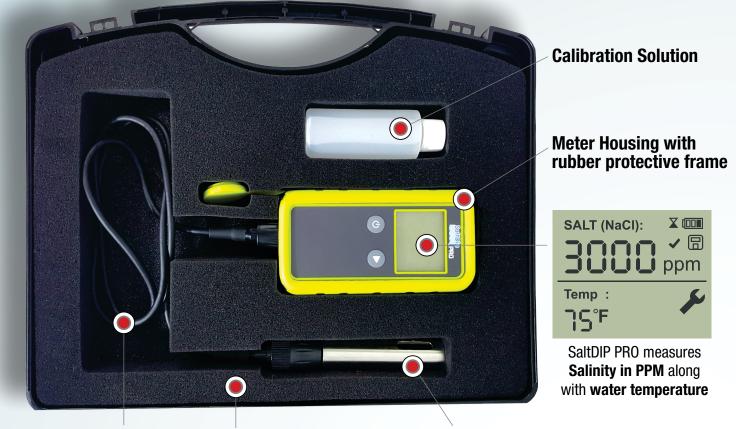

## The first salt meter designed with the professional in mind

Extension Cable for probe

Convenient protective carry case Commercial Probe with stainless steel guard

- NEVER BUY REAGENTS OR STRIPS AGAIN
- NO COLOR MATCHING
- EASY PUSH BUTTONS
- FOR USE IN SWIMMING POOLS, SPAS, PONDS, AQUARIUMS
- FAST AND ACCURATE! GET RESULTS IN 30 SECONDS

- Simple to use. Get results in 30 seconds
- Large digital LCD display
- Commercial grade conductivity probe
- Stainless steel 316 probe protector
- Hard convenient case keeps meter safe and protected - Take readings while meter is in the case!
- Uses 2 X AAA batteries to save you \$\$\$\$
- Extension probe cable included
- Calibration solution included

This device does not require calibration but solution is included to always make sure readings are accurate

SOLAXX LLC 7700 High Ridge Rd. Suite B Boynton Beach, FL 33426 www.solaxx.com