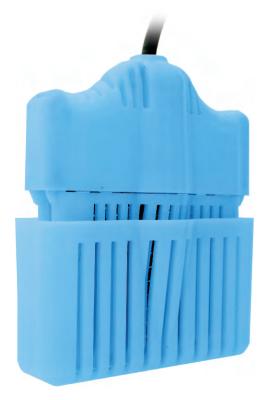

Chlorine Cell and Holder

## **Saltron<sup>®</sup> Mini Product Advantages**

- ·For any inground or aboveground spa or swim spa up to 2,000 gallons.
- ·Independent from the spa filter and pump system.
- ·Reverse polarity keeps cell clean and prevents scaling
- ·Comes with cell holder which conveniently gives the cell a home while bathing.
- ·Replaceable cell.
- ·Easy to set-up and no installation or plumbing required.
- ·No more purchasing, transportation or storage of chlorine.
- ·No more skin irritations and itchy red eyes.
- ·Eco-friendly and very minimal electricity required.
- ·LED indicator lights illuminate for easy salt level reference.
- ·Commercial grade titanium cell plates coated with precious metals.
- ·Switch-mode power supply supplies smooth current to cell resulting in longer lifetime.
- ·Critical fault protections with automatic shut-down.