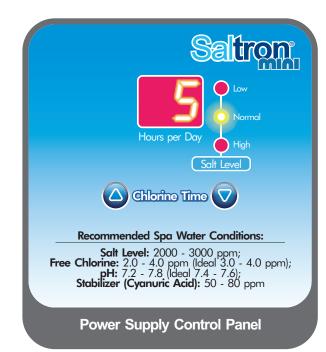

## Saltron

Portable
Chlorine Generator
for Spas

3 easy steps and chlorine is being generated!

Add Salt

Drop cell into the water

Connect power supply to cell

Saltron® MINI Spa Sanitation System produces a pure form of chlorine by electrolysis of salt (NaCl) in order to sanitize your spa water. After the salt is converted to chlorine and the bacteria are killed, the chlorine converts back to salt and this process is ongoing. The salt concentration used is very low (less then that in a human tear). Chlorine output can be easily adjusted by the timer on the power supply unit. The chlorine level in your spa can be checked by using a standard chlorine test kit.

## **Saltron<sup>®</sup> Mini Product Advantages**

- ·For any inground or aboveground spa or swim spa up to 2,000 gallons.
- ·Independent from the spa filter and pump system.
- ·Reverse polarity keeps cell clean and prevents scaling
- ·Comes with cell holder which conveniently gives the cell a home while bathing.
- ·Replaceable cell.
- ·Easy to set-up and no installation or plumbing required.
- ·No more purchasing, transportation or storage of chlorine.
- ·No more skin irritations and itchy red eyes.
- ·Eco-friendly and very minimal electricity required.
- ·LED indicator lights illuminate for easy salt level reference.
- ·Commercial grade titanium cell plates coated with precious metals.
- ·Switch-mode power supply supplies smooth current to cell resulting in longer lifetime.
- ·Critical fault protections with automatic shut-down.

## **SPECIFICATIONS:**

Saltron® MINI Power Supply:

Size: For Spas or Swim Spas up to 2000 gallons

INPUT: 120VAC, 50/60HZ, 0.33AMP

230VAC, 50/60HZ, 0.17AMP

OUTPUT: 5.0 VDC, 2.0 Amp

Warranty: 1 Year

601 N. Congress Ave. Suite 308 Delray Beach, FL 33445 www.solaxx.com